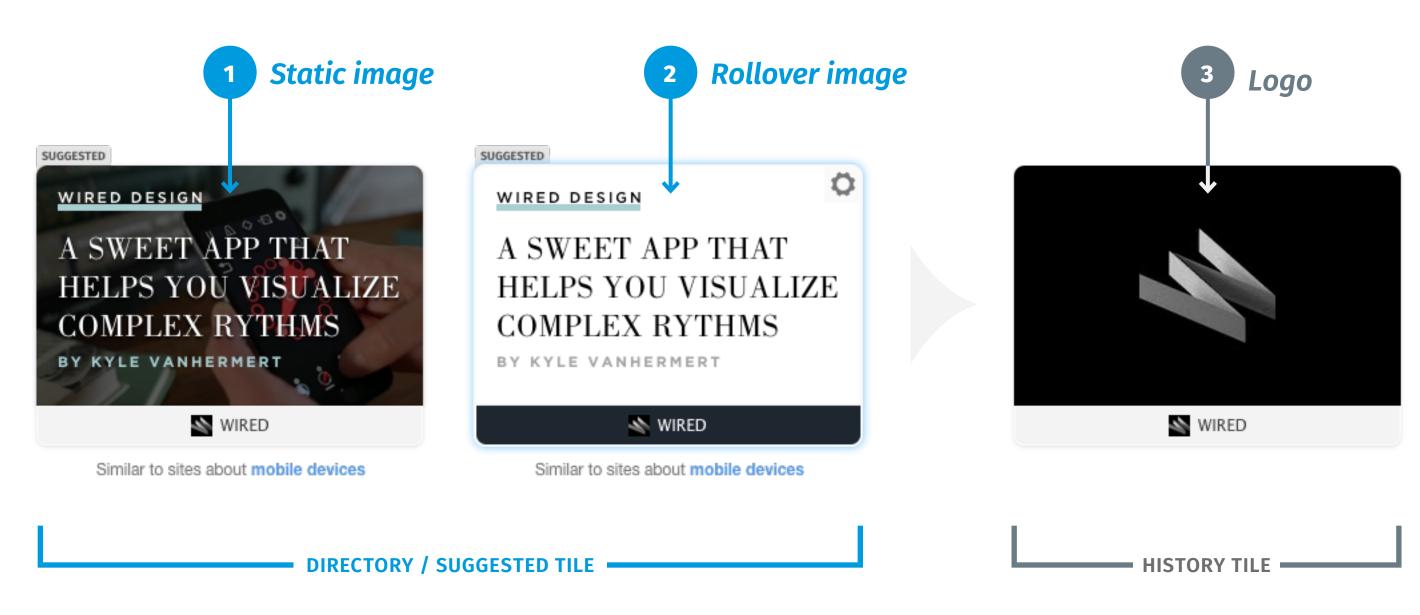

#### **Anatomy** of a Directory or Suggested Tile

In order for Firefox to show suggested content from a partner on New Tab, a few simple creative assets are required:

A single headline, or clear call-to-action, indicate what a user should expect when they click to view the content.

A logo helps a user identify the site when returning to New Tab.

### **Specifications** for a Directory or Suggested Tile

Partner provides 3 assets Firefox does the rest! Rollover image Static image Logo SUGGESTED SUGGESTED **IMAGE IMAGE** LOGO **BG** = #000000 website.com website.com website.com Similar to sites about <interest category> Similar to sites about <interest category> **SPECIFICATIONS SPECIFICATIONS PNG24** image(s) = 580 x 360 PNG24 (transparent BG) or SVG image BG color = HEX value