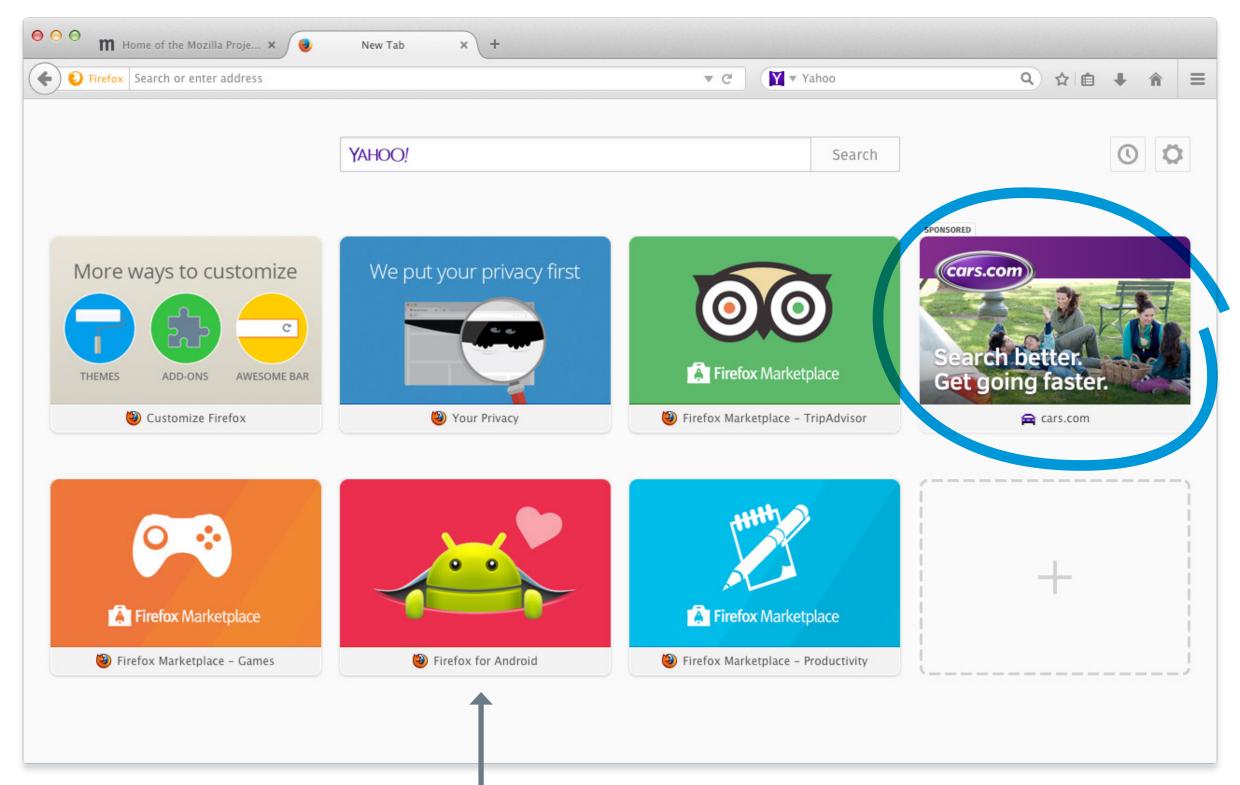

# First-Time Users = Mozilla + Directory Tiles

A **Directory Tile** features sponsored content from a Mozilla partner. Campaigns are targeted by geography.

**Mozilla Tiles** show content about Firefox, or other Mozilla products. As a user browses the Web, these become *History Tiles*.

#### **Current Users** = History + Suggested Tiles