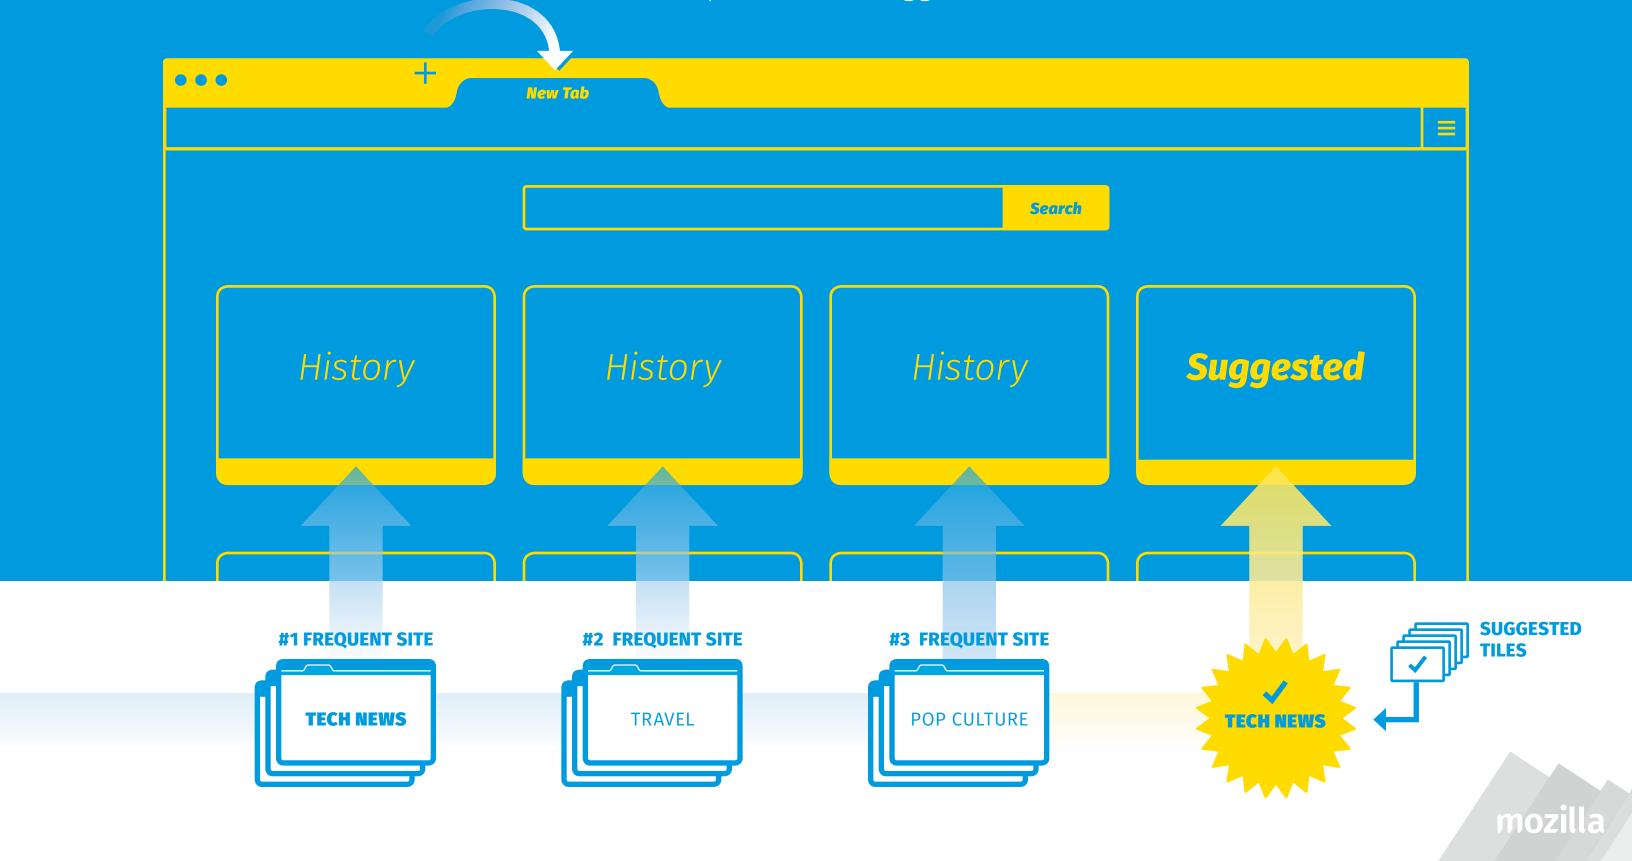

## What is New Tab for Firefox?

Your most frequent sites + suggested content

# First-Time Users = Mozilla + Directory Tiles

A **Directory Tile** features sponsored content from a Mozilla partner. Campaigns are targeted by geography.

**Mozilla Tiles** show content about Firefox, or other Mozilla products. As a user browses the Web, these become *History Tiles*.

#### **Current Users** = History + Suggested Tiles