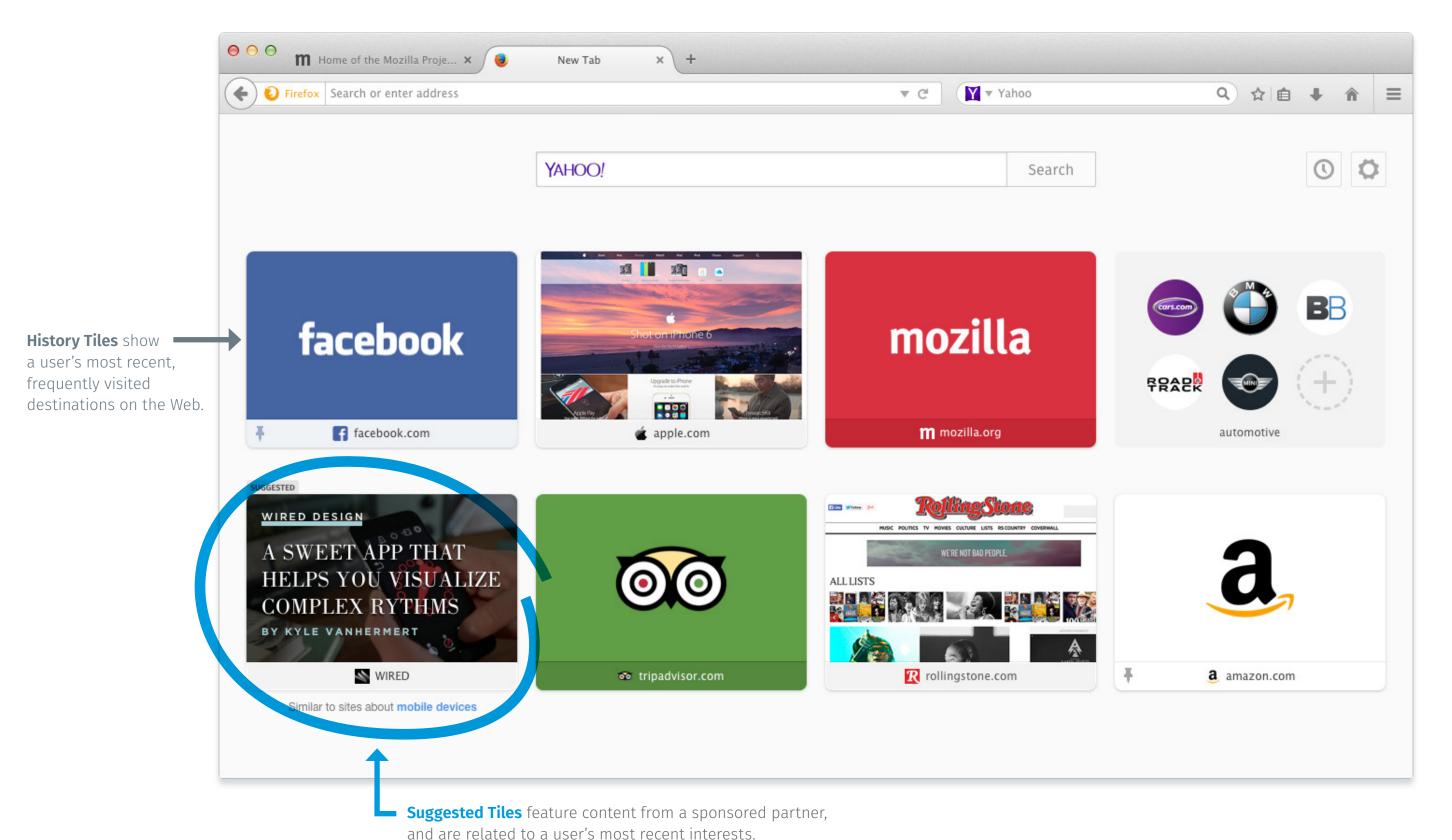

# First-Time Users = Mozilla + Directory Tiles

A **Directory Tile** features sponsored content from a Mozilla partner. Campaigns are targeted by geography.

**Mozilla Tiles** show content about Firefox, or other Mozilla products. As a user browses the Web, these become *History Tiles*.

#### **Current Users** = History + Suggested Tiles