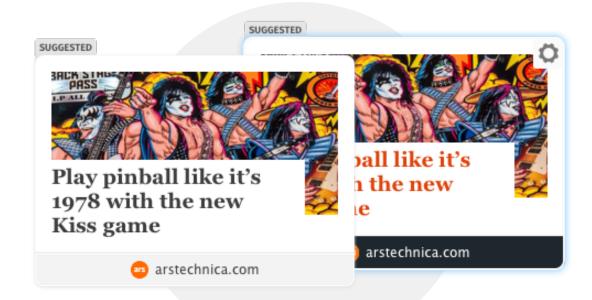

#### **Anatomy** of a Directory or Suggested Tile

In order for Firefox to show suggested content from a partner on New Tab, a few simple creative assets are required:

A single headline, or clear call-to-action, indicate what a user should expect when they click to view the content.

A logo helps a user identify the site when returning to New Tab.

### **Specifications** for a Directory or Suggested Tile

Partner provides 3 assets Firefox does the rest! Rollover image Static image Logo SUGGESTED SUGGESTED **IMAGE IMAGE** LOGO **BG** = #000000 website.com website.com website.com Similar to sites about <interest category> Similar to sites about <interest category> **SPECIFICATIONS SPECIFICATIONS PNG24** image(s) = 580 x 360 PNG24 (transparent BG) or SVG image BG color = HEX value